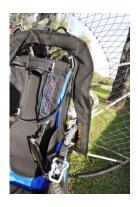

## Installation on a PPG frame.

- This is the best method of installation on a PPG unit with the vest outside the swing arm, Velcro tabs can be extended if needed on some frames.
- 2. This installation is OK but not as good as outside the swing arm, it will still allow the inflation to occur outwards, note the throttle cable is also inside the vest.