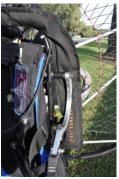

3. WRONG installation, the vest should never be installed inside the swing arm of a PPG unit as it will not allow inflation and may even result in damage to the vest if inflated.

4. You need to imagine what the unit will look like when inflated as in this photo so you can judge if there is anything that would stop expansion of the flotation chamber.