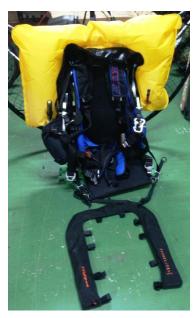

3. WRONG installation, the vest should never be installed inside the swing arm of a PPG unit as it will not allow inflation and may even result in damage to the vest if inflated.

4. You need to imagine what the unit will look like when inflated as in this photo so you can judge if there is anything that would stop expansion of the flotation chamber.