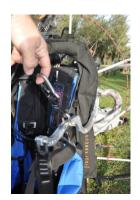

3. WRONG installation, the vest should never be installed inside the swing arm of a PPG unit as it will not allow inflation and may even result in damage to the vest if inflated.

4. You need to imagine what the unit will look like when inflated as in this photo so you can judge if there is anything that would stop expansion of the flotation chamber.